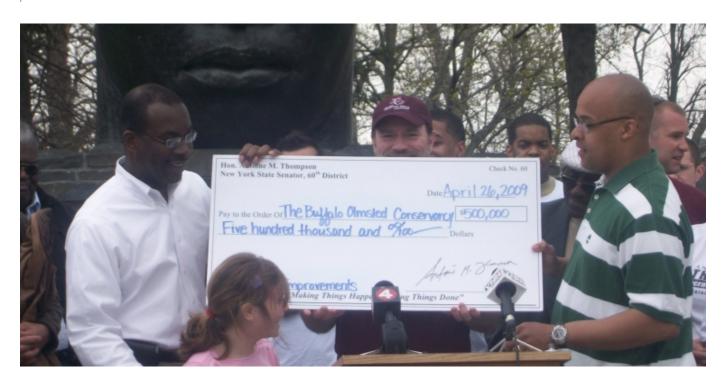

## Buffalo - Olmstead Conservancy Check Presentation and Park Clean Up

ANTOINE M THOMPSON May 7, 2009

COMMITTEE: ENVIRONMENTAL CONSERVATION

**Buffalo, NY-** NYS Senator, Antoine M. Thompson (D-Parts of Erie & Niagara Counties) and Chair of the Senate Environmental Conservation Committee, held an Earth Day press conference announcing \$500,000 in funding that he has secured for Buffalo's Olmsted Parks under the Environmental Protection Fund. Thomas Herrera-Mishler accepted the funding on behalf of the Olmsted Conservancy.

"As Chair of the Senate Environmental Conservation Committee, I am proud that I have been able to secure funds for Buffalo's Parks. We need to keep Western New York beautiful and every bit helps," stated Senator Thompson.

"I commend Senator Thompson for his active role in the Senate Environmental Conservation Committee, and for his efforts to clean and beautify Buffalo's parks," said Mayor Byron Brown. "This cleanup at Martin Luther King, Jr. Park is a great way to promote the importance of environmental conservation and

| will be sincerely appreciated by the park's many visitors." |  |
|-------------------------------------------------------------|--|
|                                                             |  |
|                                                             |  |
|                                                             |  |
|                                                             |  |
|                                                             |  |
|                                                             |  |
|                                                             |  |
|                                                             |  |
|                                                             |  |
|                                                             |  |
|                                                             |  |
|                                                             |  |
|                                                             |  |
|                                                             |  |
|                                                             |  |
|                                                             |  |
|                                                             |  |
|                                                             |  |
|                                                             |  |
|                                                             |  |
|                                                             |  |
|                                                             |  |
|                                                             |  |
|                                                             |  |
|                                                             |  |
|                                                             |  |