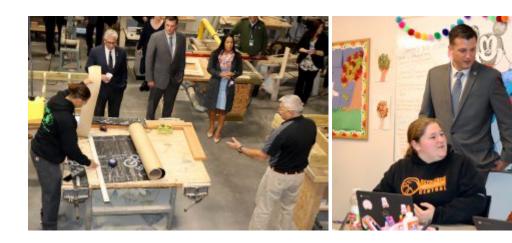

Bethlehem Central: CTE students meet with legislators at Capital Region BOCES

Members of the New York State Senate Education Committee toured the Capital Region BOCES Career & Technical Education Center – Albany Campus (CTE) on Monday, meeting with faculty, staff and students, including BCHS students who spend a part of their school day at the state-of-the-art facility.

During a 90-minute visit, the state senators and education committee staff members learned how CTE programs are addressing the national skilled worker shortage and providing students with valuable life and career skills. We are big supporters of CTE, and I am thrilled to see the work being done in these state-of-the-art classrooms. It's wonderful," said Sen. Shelley Mayer, Chair of the New York State Senate Education Committee. Mayer was joined

on the tour by Sens. James Tedisco and Jacob Ashby.

More than two dozen CTE programs are offered to BC juniors and seniors each year at the Career and Technical Education Center Albany Campus. Students interested in adding CTE to their schedules or who want to learn more about available programs should contact their school counselor.