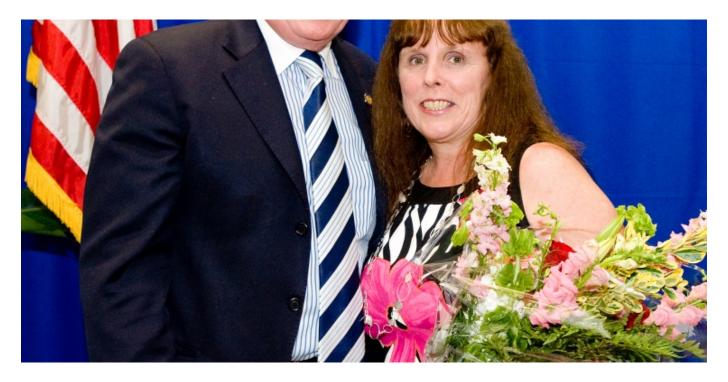

## Senator Golden Names Community Activist Elaine Delaney 2011 "Woman of Distinction"

MARTIN J. GOLDEN May 27, 2011

Brooklyn- State Senator Marty Golden (R-C, 22nd District) recently honored Public School 186 Parent Coordinator and community activist, Elaine Delaney for her outstanding work on behalf of our neighborhood and many causes, with special recognition from the State Senate as a 2011 New York "Woman of Distinction." Senator Golden presented the award to her at a special event held in Albany earlier this week. "No matter where you look, you see Elaine Delaney, always working towards one goal which is to allow for our neighborhood to be the very best that it can be. Elaine is a remarkable women in our midst whose life, work and accomplishments have made our corner of the world a better place to live, work and raise a family. The Senate's Women of Distinction program provides a special opportunity to honor women from across of New York State for their achievements and I am so proud to have chosen to recognize Elaine this year."