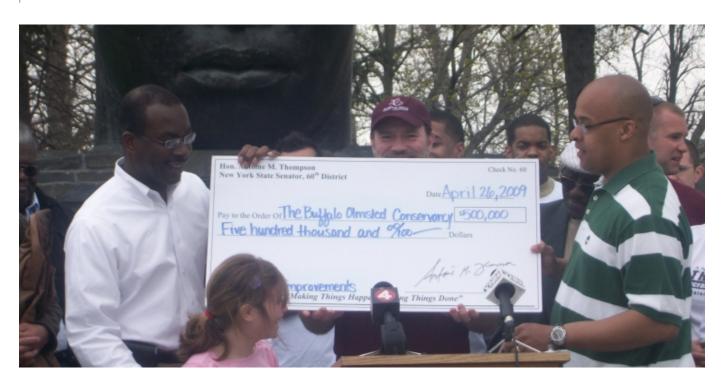

## Buffalo - Olmstead Conservancy Check Presentation and Park Clean Up

ANTOINE M THOMPSON May 7, 2009

COMMITTEE: ENVIRONMENTAL CONSERVATION

**Buffalo, NY-** NYS Senator, Antoine M. Thompson (D-Parts of Erie & Niagara Counties) and Chair of the Senate Environmental Conservation Committee, held an Earth Day press conference announcing \$500,000 in funding that he has secured for Buffalo's Olmsted Parks under the Environmental Protection Fund. Thomas Herrera-Mishler accepted the funding on behalf of the Olmsted Conservancy.