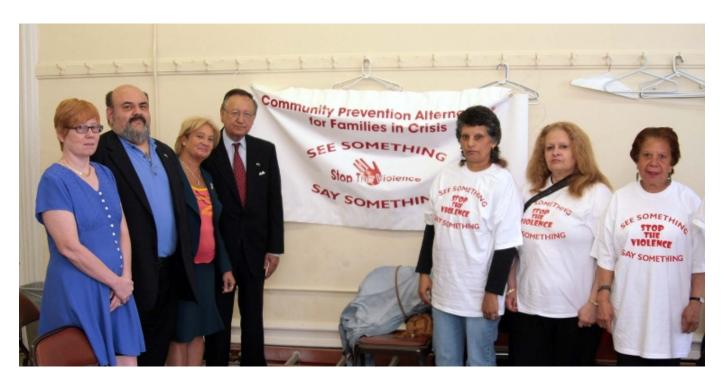

## Padavan Hosts Domestic Violence Awareness and Prevention Workshop

FRANK PADAVAN June 15, 2009

New York State Senator Frank Padavan (Queens) joined with the Community Prevention Alternatives for Families in Crisis in presenting a domestic violence awareness workshop at the Poppenhusen Institute in College Point. The "Stop the Violence-See Something, Say Something" program focuses and increases awareness and prevention of domestic violence in our community. The workshop included domestic violence assessments and the formulations of domestic violence safety plans. Senator Padavan joins with Community Prevention Alternatives for Families in Crisis during their domestic violence awareness and

| prevention workshop at the Poppenhusen Institute on Saturday afternoon May 30, 2009 |
|-------------------------------------------------------------------------------------|
|                                                                                     |
|                                                                                     |
|                                                                                     |
|                                                                                     |
|                                                                                     |
|                                                                                     |
|                                                                                     |
|                                                                                     |
|                                                                                     |
|                                                                                     |
|                                                                                     |
|                                                                                     |
|                                                                                     |
|                                                                                     |
|                                                                                     |
|                                                                                     |
|                                                                                     |
|                                                                                     |
|                                                                                     |
|                                                                                     |