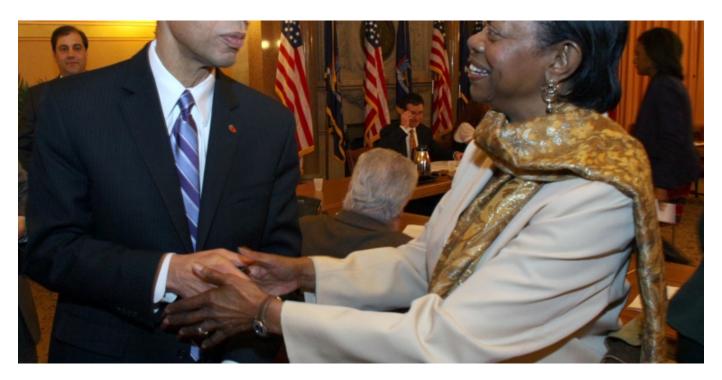

## Giving an Albany Welcome to New Schools Chancellor

VELMANETTE MONTGOMERY April 13, 2011

ISSUE: EDUCATION, CHILDREN

Senator Montgomery greets incoming NYC Schools Chancellor Dennis Walcott during the April 12, 2011, meeting of the Senate Education Committee of which Montgomery is a member. Praising Mr. Walcott for his commitment to children and their parents, Senator Montgomery said that she and her colleagues look forward to working with him. Mr.

| Walcott's appointment is awaiting final approval from the State Department of Education. |
|------------------------------------------------------------------------------------------|
|                                                                                          |
|                                                                                          |
|                                                                                          |
|                                                                                          |
|                                                                                          |
|                                                                                          |
|                                                                                          |
|                                                                                          |
|                                                                                          |
|                                                                                          |
|                                                                                          |
|                                                                                          |
|                                                                                          |
|                                                                                          |
|                                                                                          |