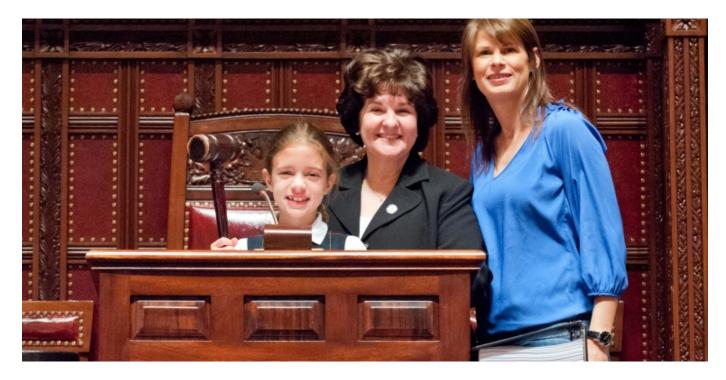

## EMILY SMITH AND KATHY SMITH JOIN SENATOR MARCHIONE TO GAVEL IN STATE SENATE "SESSION"

KATHLEEN A. MARCHIONE May 8, 2013

ISSUE: CHILDREN

Senator Kathleen A. Marchione (R,C-Halfmoon) recently visited with students, teachers and parents from the Albany Academy for Girls in the historic State Senate Chamber during their recent tour of the State Capitol.

Pictured standing at the State Senate President's Chair, from left to right, are Albany Academy for Girls student Emily Smith (holding the official Senate Session Gavel), New York State Senator Kathleen Marchione, and Kathy Smith, Emily's mother.