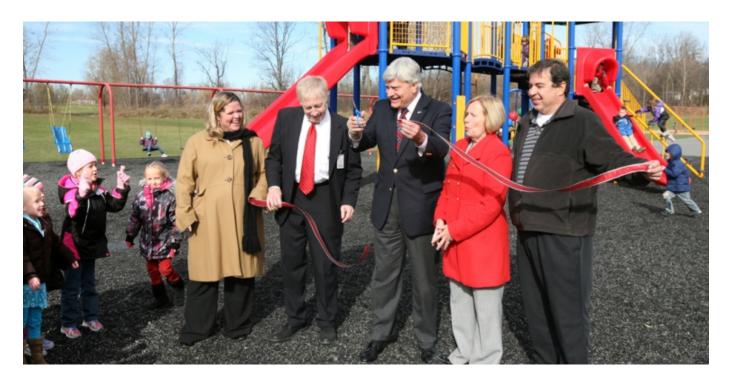

Pictured with the school children left to right are: Bridget Harris, Assistant Principal of Canandaigua Primary School; John LaFave, Principal of Canandaigua Primary School; Senator Mike Nozzolio; Lynne Erdle, Superintendent of Canandaigua City School District;

and John Polimeni, Board Member at Canandaigua City School District.