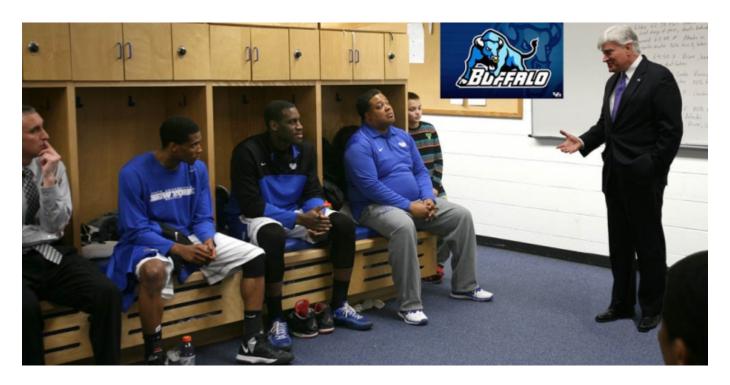

Senator Nozzolio addresses University at Buffalo Men's Basketball team

MICHAEL F. NOZZOLIO February 11, 2014

**Buffalo-** Senator Mike Nozzolio recently had the honor to address the University at Buffalo Men's Basketball team prior to the start of their game against Western Michigan. Senator Nozzolio has followed the career of Javon McCrea, a former graduate of Newark High School and now senior forward and captain of UB Men's Basketball team. Javon entered the season as a pre-season All-American and is in competition for the Mid-Atlantic Conference Player of the Year award.

| Pictured are: Senator Nozzolio addressing players and coaches of the UB Men's Basketball |
|------------------------------------------------------------------------------------------|
| team.                                                                                    |
|                                                                                          |
|                                                                                          |
|                                                                                          |
|                                                                                          |
|                                                                                          |
|                                                                                          |
|                                                                                          |
|                                                                                          |
|                                                                                          |
|                                                                                          |
|                                                                                          |
|                                                                                          |
|                                                                                          |
|                                                                                          |
|                                                                                          |
|                                                                                          |
|                                                                                          |
|                                                                                          |
|                                                                                          |
|                                                                                          |
|                                                                                          |
|                                                                                          |
|                                                                                          |
|                                                                                          |
|                                                                                          |
|                                                                                          |