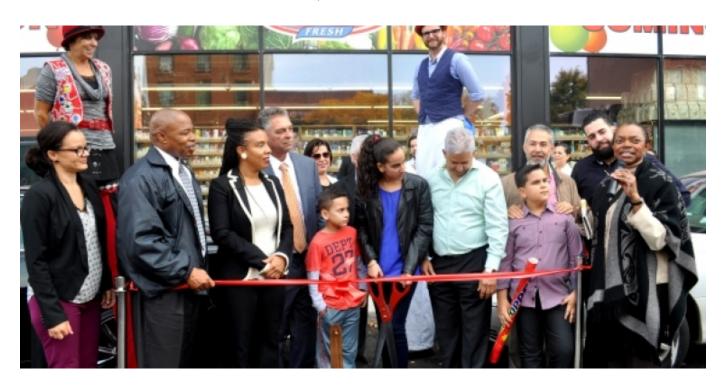

## A Family Market Returns to the Neighborhood, at Last

Recent years have seen many changes in the 25th District, and sometimes the community felt they were losing their neighborhood institutions to all the new construction. It was a shock to many people when a new building complex was announced for Myrtle Avenue, and that it would require a long-serving market to close. Many feared that they would never see their friends, the Guzman family, again!

So today was a wonderful day when, after 3 years of construction, the Guzman family returned to Myrtle Avenue!