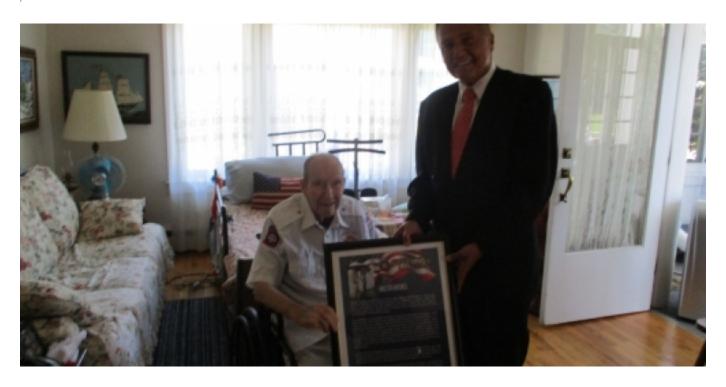

## Senator Bonacic Presents Ceremonial Plaque to Walter E. Hughes for 2016 NY Senate Veterans Hall of Fame Ceremony

JOHN J. BONACIC June 24, 2016

**ISSUE: VETERANS HALL OF FAME** 

(Middletown, NY)-Senator John J. Bonacic (R/C/I-Mt. Hope) presented Walter E. Hughes with a Senate Resolution, and a ceremonial plaque from the 2016 NY Senate Veterans Hall of Fame Ceremony that hung in the Well of the Legislative Office Building in Albany. Senator Bonacic presented Walter the plaque earlier this week, at his home in Port Jervis. Walter was honored earlier this month at a ceremony in Albany. Unfortunately due to health issues, he was unable to attend. Walter also gave Senator Bonacic a copy of a photo of him from World War II. In the photo, which was taken of 70 years ago, Walter is pictured with a captured