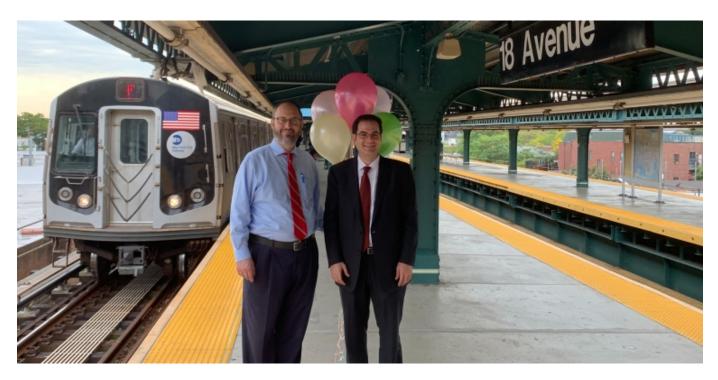

## F Express is Back!

SIMCHA FELDER September 16, 2019

## ISSUE: MTA (METROPOLITAN TRANSPORTATION AUTHORITY)

After years of advocacy to ease rush hour commutes Senator Felder and Councilman Yeger celebrate the return of rush hour express service to the F line.

"Anyone growing up on 18th Avenue, like I did, remembers when express service on the F line was the norm. I've been pushing the MTA to bring it back for over a decade. This is a step in the right direction and I look forward to the return of full-time F express service," said Senator Felder. "This is a good start to finally bringing much needed transportation relief to our southern Brooklyn communities. I'm grateful to the MTA for beginning this expanded service," said Councilman Yeger. "Undoubtedly, our neighborhoods need better and faster public transportation options, and I know the MTA agrees. I'm hopeful this express option expands to more hours in the near future."