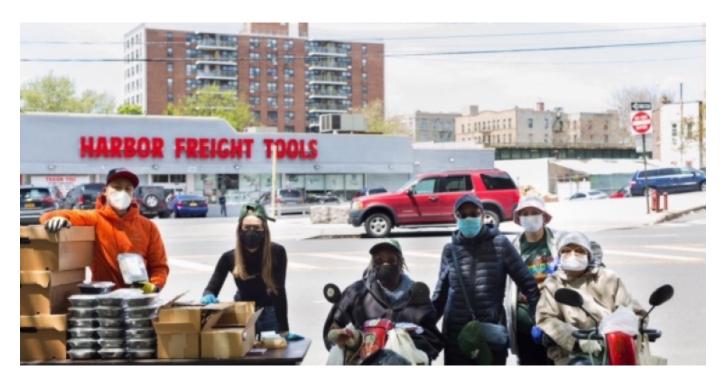

## Senator Biaggi Delivers 800 Free Meals to District 34 Residents in Hunts Point and Boston Road Plaza Senior Housing

ALESSANDRA BIAGGI May 14, 2020

On May 14th, Team Biaggi provided 800 RethinkFoodNYC meals to District 34 residents at Hunts Point Alliance for Children and New York City Housing Authority (NYCHA)'s Boston Road Plaza Senior Housing. We also gave out hundreds of individual bottles of NYS hand sanitizer for folks to take home with them. It's been such a privilege to partner with Winston Chiu and his team, as well as our local community organizations and tenant associations, to feed our Bronx and Westchester neighbors over the last few weeks. Team Biaggi could not be more grateful for the collaboration of this community, and every day

| looks forward to continuing to serve our district together. Photos by David Zheng! |  |
|------------------------------------------------------------------------------------|--|
|                                                                                    |  |
|                                                                                    |  |
|                                                                                    |  |
|                                                                                    |  |
|                                                                                    |  |
|                                                                                    |  |
|                                                                                    |  |
|                                                                                    |  |
|                                                                                    |  |
|                                                                                    |  |
|                                                                                    |  |
|                                                                                    |  |
|                                                                                    |  |
|                                                                                    |  |
|                                                                                    |  |
|                                                                                    |  |
|                                                                                    |  |