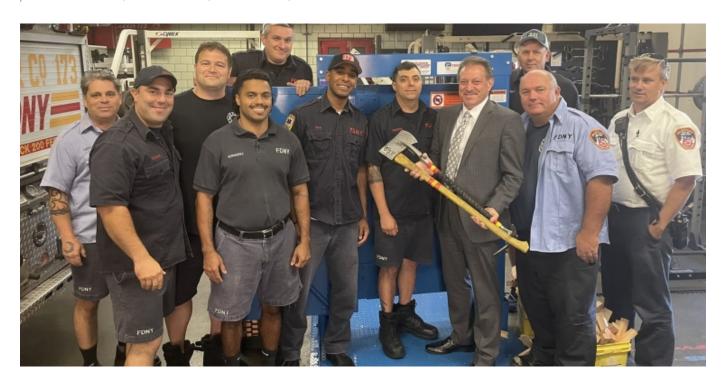

## Addabbo funds new Blue Door training equipment to local FDNY station

SENATOR JOSEPH P. ADDABBO, JR. September 16, 2022

ISSUE: FDNY, DONATION, ADDABBO, FIREFIGHTERS

On Thursday, September 15, State Senator Joseph P. Addabbo, Jr. visited FDNY Engine331/Ladder173 on Cross Bay Boulevard in Howard Beach to see the new Blue Door training equipment that he was able to fund. The firefighters showed the Senator how the training door works and even allowed him to try his hand at the training exercise.

"It was a great time visiting Engine33/Ladder173 to see their new Blue Door training equipment," Addabbo said. "It was my pleasure to help fund this piece of equipment and to

| see the firefighters in action using it. This is just a small way I can say thank you to the brave |
|----------------------------------------------------------------------------------------------------|
| men and women of the FDNY."                                                                        |
|                                                                                                    |
|                                                                                                    |
|                                                                                                    |
|                                                                                                    |
|                                                                                                    |
|                                                                                                    |
|                                                                                                    |
|                                                                                                    |
|                                                                                                    |
|                                                                                                    |
|                                                                                                    |
|                                                                                                    |
|                                                                                                    |
|                                                                                                    |
|                                                                                                    |
|                                                                                                    |
|                                                                                                    |
|                                                                                                    |
|                                                                                                    |
|                                                                                                    |
|                                                                                                    |
|                                                                                                    |
|                                                                                                    |
|                                                                                                    |
|                                                                                                    |
|                                                                                                    |