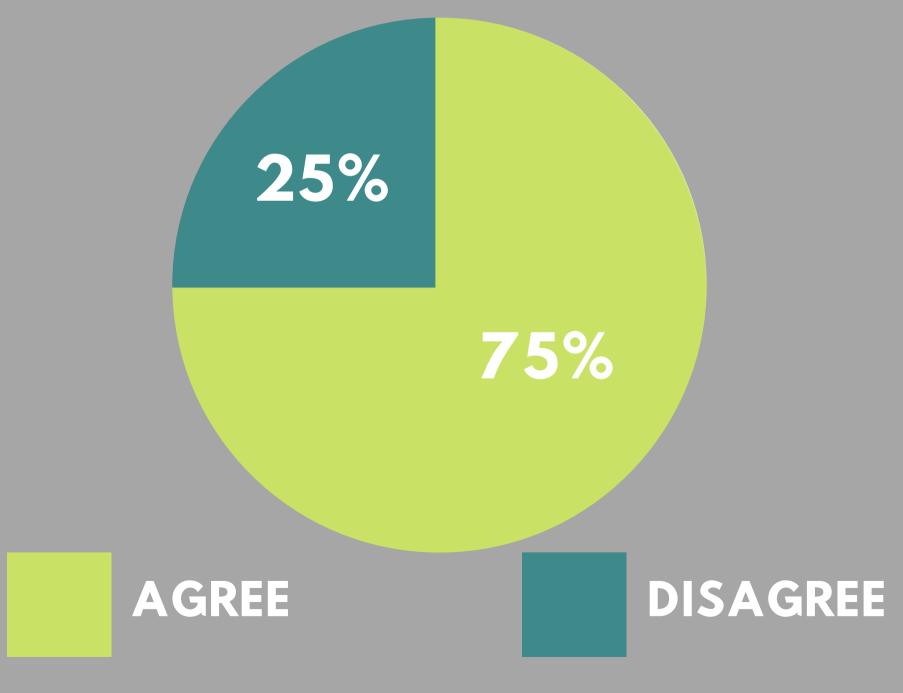

DO YOU AGREE OR DISAGREE WITH THE FOLLOWING STATEMENT:

"NEW YORK IS MOVING IN THE RIGHT DIRECTION"

DO YOU AGREE OR DISAGREE WITH THE FOLLOWING STATEMENT:

"NEW YORK STATE NEEDS TO LIMIT SPENDING & REDUCE TAXES, EVEN IF IT MEANS CUTS TO SOME SERVICES THE STATE PROVIDES"