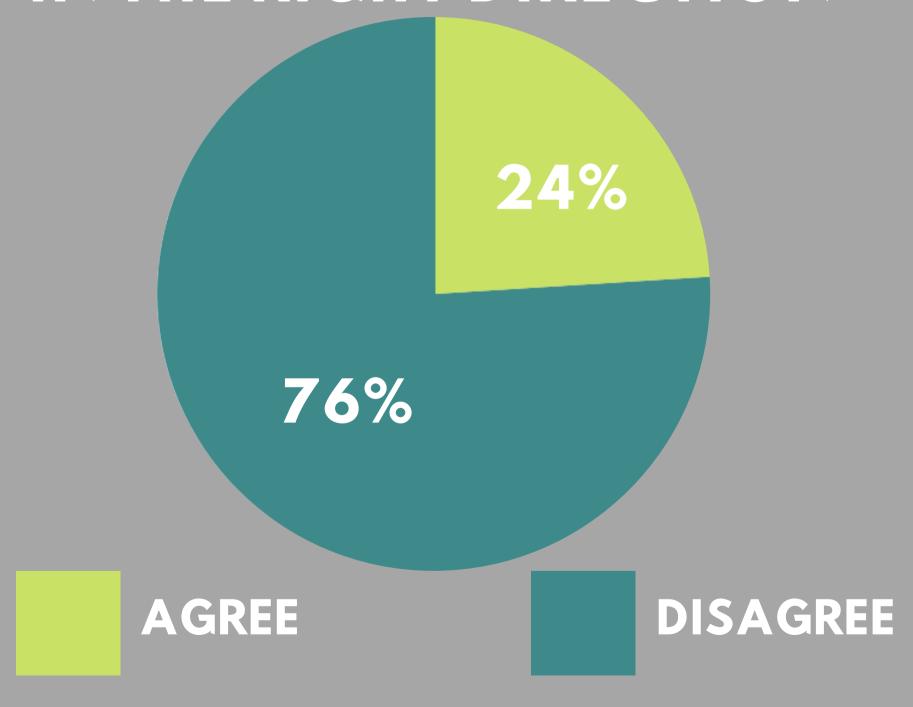

DO YOU AGREE OR DISAGREE WITH THE FOLLOWING STATEMENT:

"NEW YORK IS MOVING IN THE RIGHT DIRECTION"

DO YOU AGREE OR DISAGREE WITH THE FOLLOWING STATEMENT:

"NEW YORK STATE NEEDS TO LIMIT SPENDING & REDUCE TAXES, EVEN IF IT MEANS CUTS TO SOME SERVICES THE STATE PROVIDES"