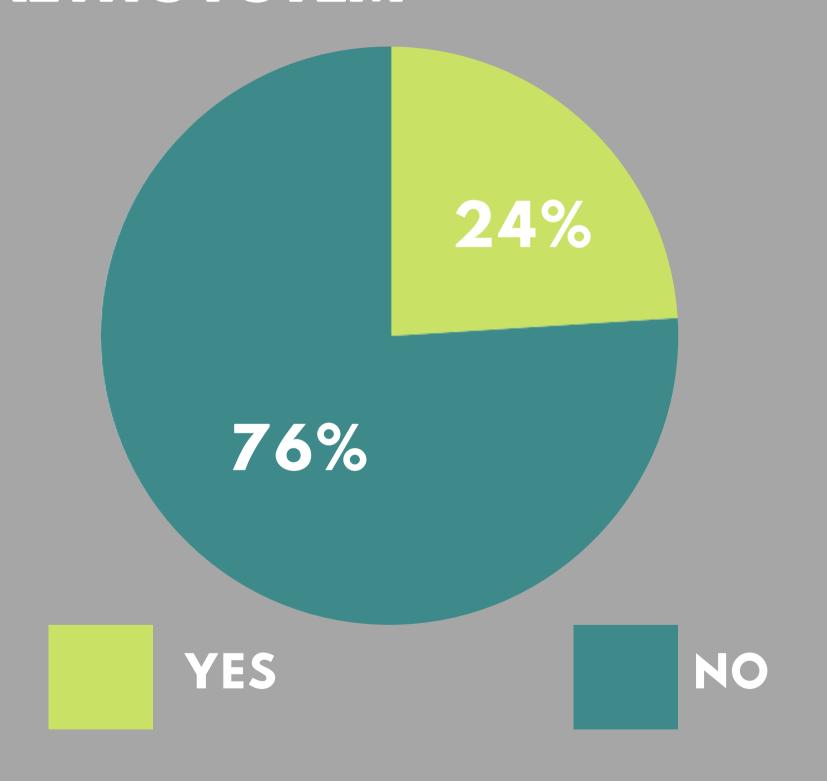

# WOULD YOU SUPPORT THE CREATION OF A STATE-RUN SINGLE PAYER HEALTHSYSTEM IN NEW YORK?