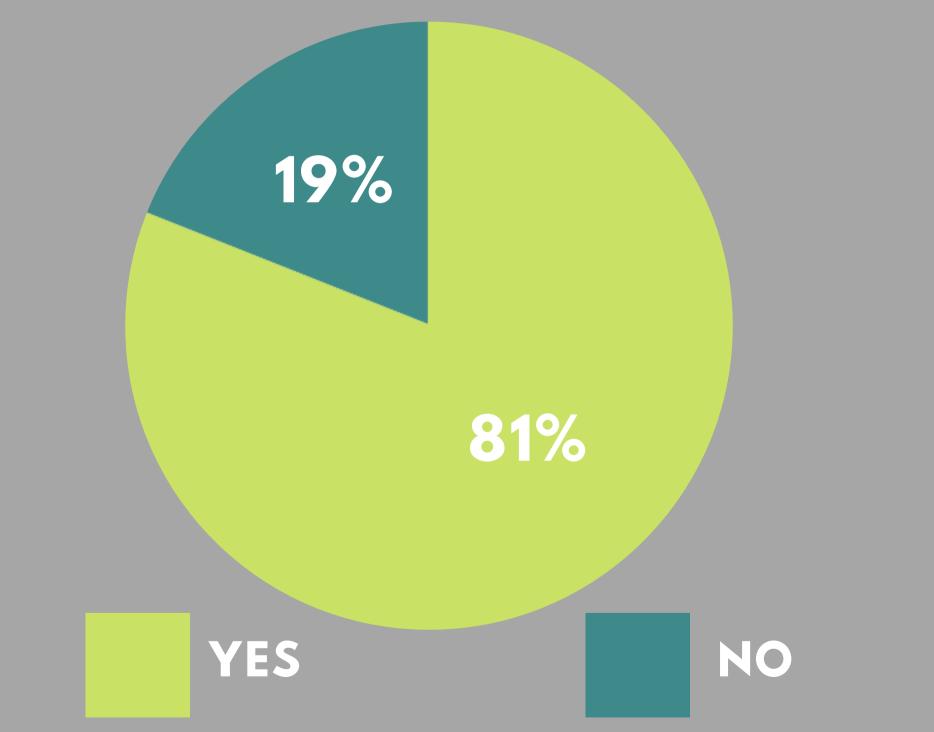

# DO YOUBELIEVE THAT FUNDING FOR LYME AND TICK BORNE DISEASES SHOULD BE MADE A PRIORITY IN THIS YEAR'S BUDGET?

DO YOU AGREE OR DISAGREE WITH THE FOLLOWING STATEMENT:

"NEW YORK SHOULD MAKE GREATER INVESTMENTS IN SUPPORTING THE TRADES AND ENCOURAGING YOUNG PEOPLE TO GET INVOLVED IN THE TRADES"