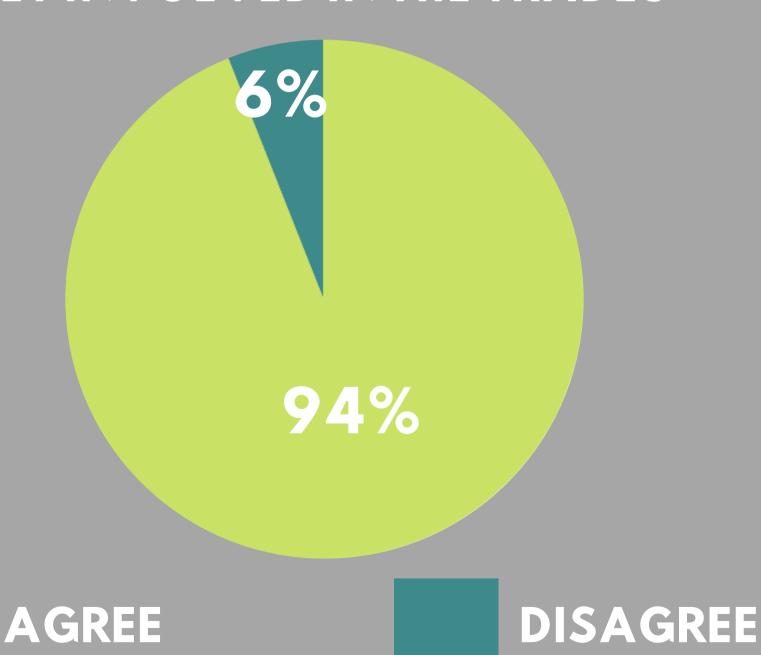

# DO YOUBELIEVE THAT FUNDING FOR LYME AND TICK BORNE DISEASES SHOULD BE MADE A PRIORITY IN THIS YEAR'S BUDGET?

DO YOU AGREE OR DISAGREE WITH THE FOLLOWING STATEMENT:

"NEW YORK SHOULD MAKE GREATER INVESTMENTS IN SUPPORTING THE TRADES AND ENCOURAGING YOUNG PEOPLE TO GET INVOLVED IN THE TRADES"