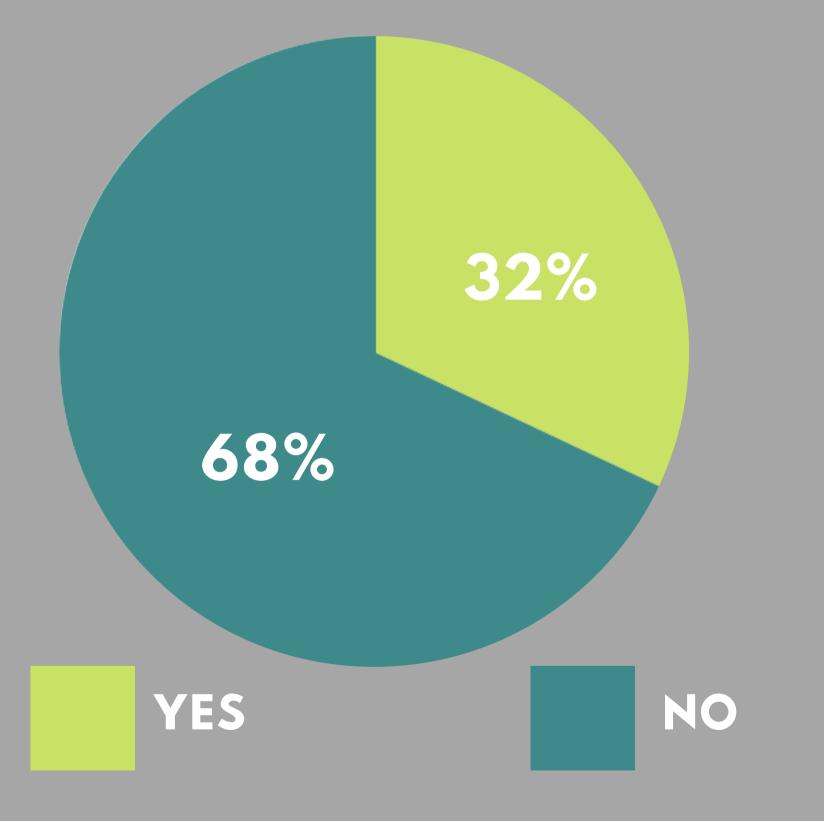

DO YOU AGREE OR DISAGREE WITH THE FOLLOWING STATEMENT:

"NEW YORK IS MOVING IN THE RIGHT DIRECTION"

DO YOU AGREE OR DISAGREE WITH THE FOLLOWING STATEMENT:

"NEW YORK STATE NEEDS TO LIMIT SPENDING & REDUCE TAXES, EVEN IF IT MEANS CUTS TO SOME SERVICES THE STATE PROVIDES"