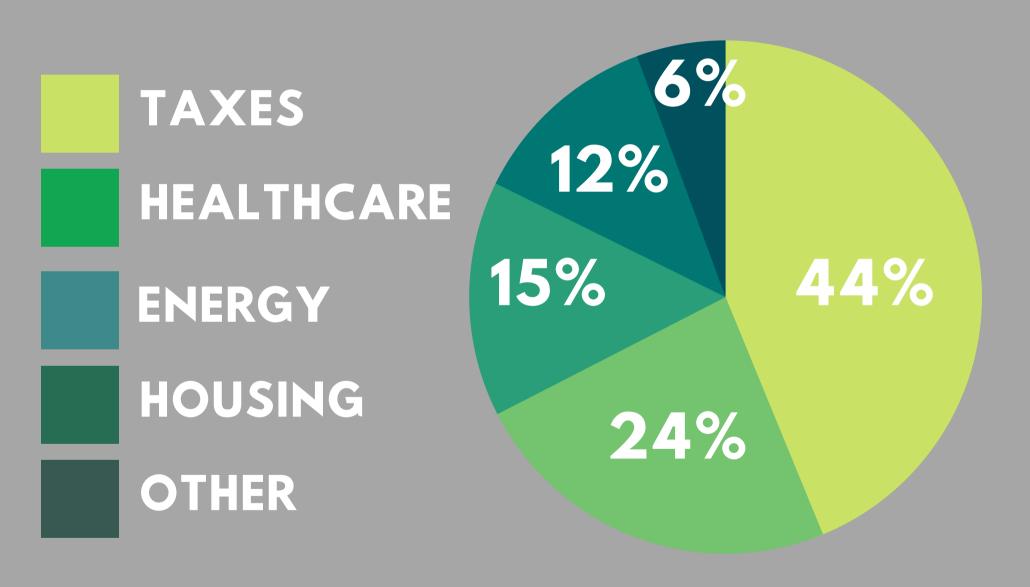

### IN WHAT AREA WOULD YOULIKE TO SEE COSTS LOWERED TO MOST EFFECTIVELY REDUCE YOUR COST OF LIVING?