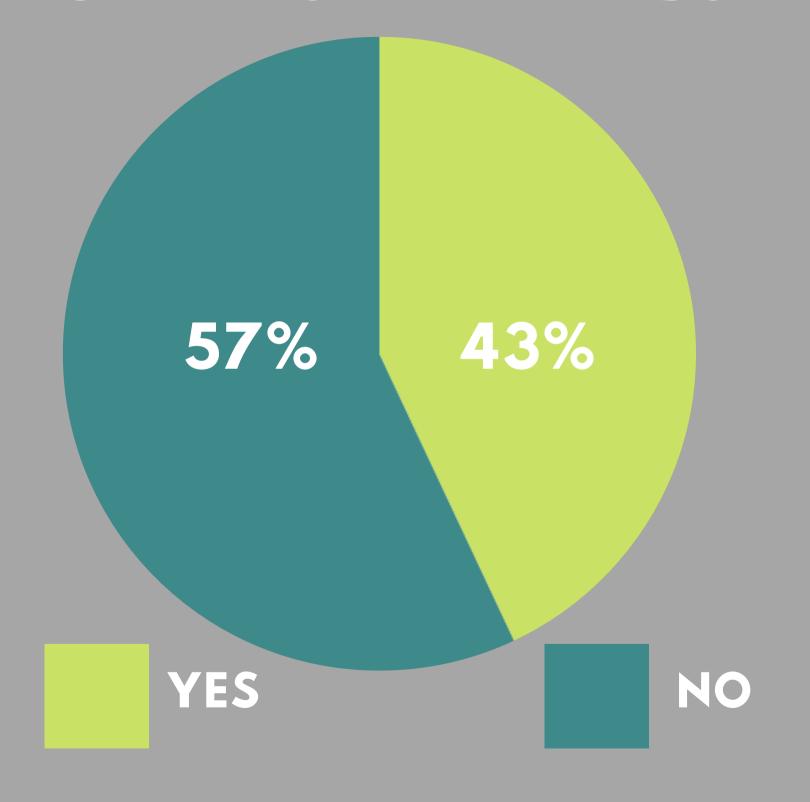

DO YOU AGREE OR DISAGREE WITH THE FOLLOWING STATEMENT:

"NEW YORK IS MOVING IN THE RIGHT DIRECTION"



DO YOU AGREE OR DISAGREE WITH THE FOLLOWING STATEMENT:

"NEW YORK STATE NEEDS TO LIMIT SPENDING & REDUCE TAXES, EVEN IF IT MEANS CUTS TO SOME SERVICES THE STATE PROVIDES"



# WOULD YOU SUPPORT THE CREATION OF A STATE-RUN SINGLE PAYER HEALTHSYSTEM IN NEW YORK?



### DOYOUSUPPORTTHE LEGALIZATION OF RECREATIONAL MARIJUANA?



#### DO YOU SUPPORT STATE OPERATED

SAFE INJECTION SITES?



# DO YOUBELIEVE THAT FUNDING FOR LYME AND TICK BORNE DISEASES SHOULD BE MADE A PRIORITY IN THIS YEAR'S BUDGET?



DO YOU AGREE OR DISAGREE WITH THE FOLLOWING STATEMENT:

"NEW YORK SHOULD MAKE GREATER INVESTMENTS IN SUPPORTING THE TRADES AND ENCOURAGING YOUNG PEOPLE TO GET INVOLVED IN THE TRADES"



### IN WHAT AREA WOULD YOULIKE TO SEE COSTS LOWERED TO MOST EFFECTIVELY REDUCE YOUR COST OF LIVING?